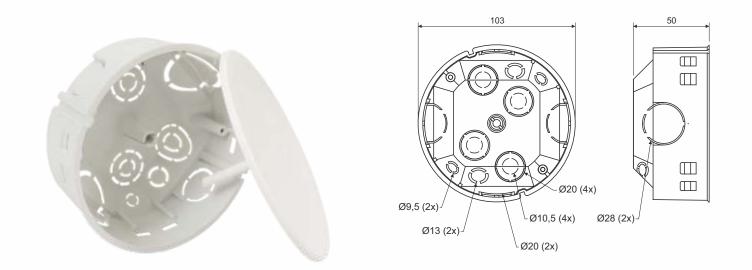

product description:

designed for distribution system with voltage 400 V and with maximum current 16 A a large number of knockouts to make larger installations projections against ripping the box out of the wall sufficient space for terminal plate and circuit connection

material: PVC

color: gray self-snuffing: yes, within 30 s temperature resistance: -5 - +60 °C flaming loop test: 850 °C fire class for underlying material: A1-D weight: 82 g meets the requirements: EN 60 670-1 storage: ČSN 64 0090